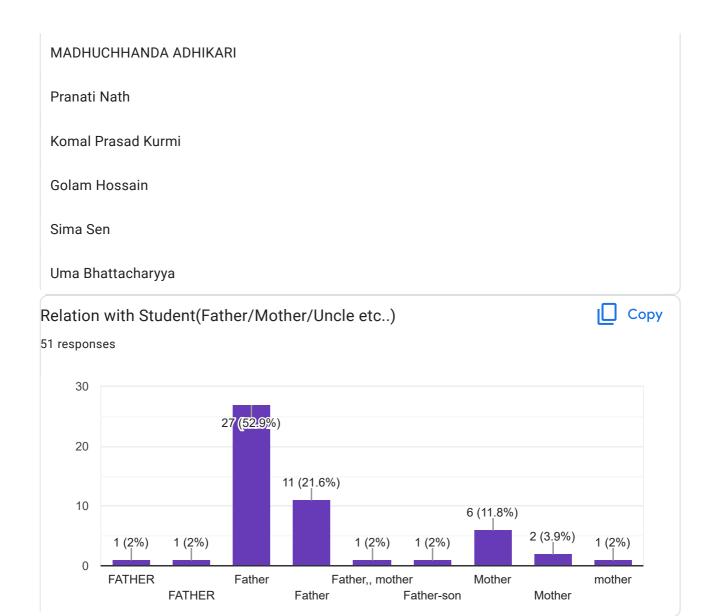

# 

## Name of Parent

51 responses

Praveen krishna

Narayan Chandra Dhara

Samir Shome

Santanu Adak

Joyanta Mukherjee

Md mustaque ahmad

Kashem Mandal

Gouranga Chandra Das

Swapnendu Konar

Animesh Chandra Roy

Subrata Kumar Dutta

AJAY KUMAR JHA

Arun Kumar Prasad

Badal chandra sarkar

Thir Bahadur Basnett

Sanatan Hansda

LAKSHMIKANTA SAMANTA

**Biswanath Das** 

Dipak Dam

Pappu Singh

Khokan Podder

Manoj Kumar

shailendra kumar

Ajay Shah

Mantu Pal

KULADIP SARKAR

Samir Kanti Sarkar,,, jharna sarkar

Uma Sarkar

SWAPAN KUMAR DAS

Dibyendu Kumar Das

Leena Pati

Kanchan SInha

Tapas Goswami

SAIBAL GHOSH

Akbar Ali Mondal

Sankar Mandal

MUNSAD ALI

DILIP MODAK

Md Fayyaz Ansari

Saifuddin Molla

Jayanti Mukherjee

Subrata Chakraborty

mina devi

Ratan Banik

Niyati Dana



### Name of Student, Year, Programme(e.g Abcd, 1st Year, B.Tech)

#### 51 responses

BCA 3rd semester

Second yr (BCA)

Sreejeet Shome 2nd year MSc

Soumik Adak, 2nd Year, M.Sc

Abheek Mukherjee

Md iftekhar ahmed Btech IT 4th year

Kamaluddin Mandal, Pass out, M.Tech

ADITY DAS, 2nd year, M.Tech (Geoinformatics)

Soumil Konar 3rd Year B. Tech IT

Abhisek Roy

Aditya Dutta, 4th Year, B.Tech

DEEPESH JHA, 3rd Year, B.Tech

4th Year B.Tech

Indrani sarkar 2020-22 M.tech in Geoinformatics

Niwas Basnett, 2nd Year, B.tech (I.T)

Arnab Kumar Hansda ,3rd year,B.TECH IT

Saikat Samanta,2 nd year,B.Tech

Dipayan Das

Dipankar Dam, 2nd year, M.tech

Rohit Kumar, 4th Year, B.Tech

Souryadeep Podder,4th year, B. Tech

Anish Kumar,4th year,B.Tech(IT)

shubham kumar(4th year,B.Tech,IT )

Riya Kumari